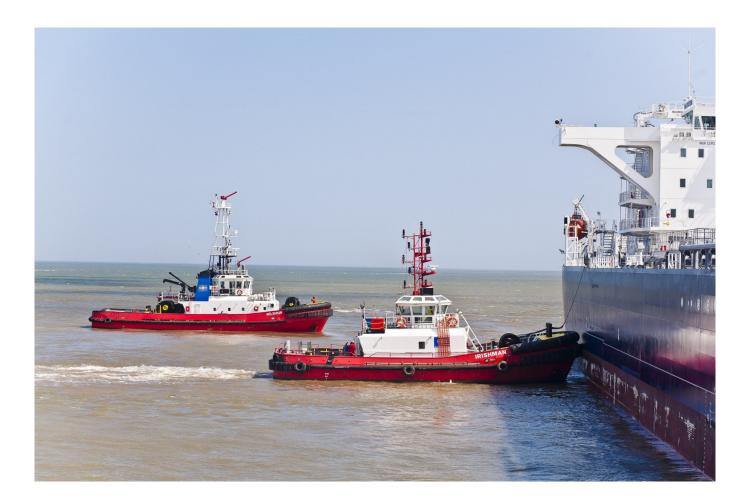

## Masters of the harbour

SMS Towage is proud to be the UK's largest independent towage company, providing comprehensive harbour towage, offshore towage, renewable energy support and other specialist shipping project work. Our shipmasters and crew are a dedicated group who have a wealth of

Our impressive record on rapid turnaround towage projects is due to our strategically positioned fleet. With bases in the Humber, Bristol Channel, Belfast, Portsmouth Tees & Tyne, our tugs are manned and strategically positioned to minimise response times. After all, we know that our clients cannot always predict when they will require our team's assistance.

#### Services

Harbour Towage Short Sea Towage Special Project Work Terminal Towage Off-shore Work